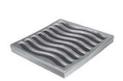

Sinusoidal Grate
Approx. 210 sq. in.
open area
Does not have cross
bars, for expressway
use only.

Type M2 5105

Type M3 5105 ADA Grate "DUMP NO WASTE!" Lettering and fish image

www.trenchdrainsupply.com