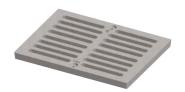

## **5085 CATCH BASIN INLET**

Heavy duty ADA grate Approximate 84 sq. in. open area

Options
Bolted assembly
Ductile iron

**Type M1 Bolted Grate**Medium duty
Approx. 143 sq. in. open area

Illustrating Type M2 bolted ADA grate