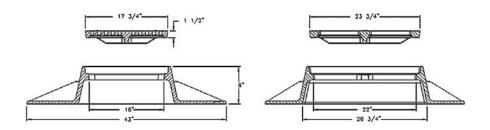

## **5100 CATCH BASIN INLET**

Heavy duty Concave inlet with 5105 Type M1 grate Approximate 175 sq. in. open area Accepts 5105 grates

Options 4" height stackable frames ADA grate — 5105M3

Type M1 5105 Grate "DUMP NO WASTE!" Lettering and fish image