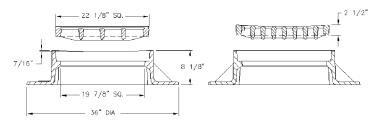

## **5085 CATCH BASIN INLET**

Heavy duty ADA grate Approximate 84 sq. in. open area

Options
Bolted assembly
Ductile iron

**Type M1 Bolted Grate**Medium duty
Approx. 143 sq. in. open area

Illustrating Type M2 bolted ADA grate