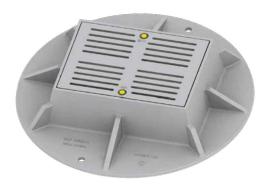

## **5100 CATCH BASIN INLET**

Heavy duty Concave inlet with 5105 Type M1 grate Approximate 175 sq. in. open area Accepts 5105 grates

Options 4" height stackable frames ADA grate — 5105M3

Type M1 5105 Grate "DUMP NO WASTE!" Lettering and fish image