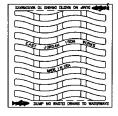

## **5100 CATCH BASIN INLET**

Heavy duty Concave inlet with 5105 Type M1 grate Approximate 175 sq. in. open area Accepts 5105 grates

Options 4" height stackable frames ADA grate — 5105M3

Type M1 5105 Grate "DUMP NO WASTE!" Lettering and fish image