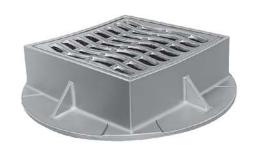

## **5100 CATCH BASIN INLET**

Heavy duty Concave inlet with 5105 Type M1 grate Approximate 175 sq. in. open area Accepts 5105 grates

Options 4" height stackable frames ADA grate — 5105M3

Type M1 5105 Grate "DUMP NO WASTE!" Lettering and fish image

Sinusoidal Grate
Approx. 210 sq. in.
open area
Does not have cross
bars, for expressway
use only.

Type M2 5105

Type M3 5105 ADA Grate "DUMP NO WASTE!" Lettering and fish image

www.trenchdrainsupply.com